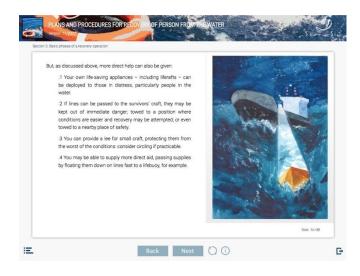

#### **Purpose:**

The e-learning module is designed for theoretical training of officers and ratings in accordance with Regulation III/17-1 SOLAS in the part concerning of plans and procedures for recovery of person from the water.

### What is an e-learning module?

E-learning module is the electronic textbook on one or more sections. Theoretical materials can be accompanied by drawings, diagrams, photos, animations and videos. There is a test for assessment of knowledge gained at the end of each section.

#### **Contents:**

- Content and structure of the plan for recovery operations
- Basic phases of a recovery operation

## **Target groups**

Deck - Management

Deck - Operational

Deck - Support

Engine - Management

**Engine - Operational** 

Engine - Support

#### **Ship types**

Generic

# PLANS AND PROCEDURES FOR RECOVERY OF PERSON FROM THE WATER

## Regulations

- Regulation III/17-1 SOLAS
- ISM Code
- MSC.338(91)
- MSC.1/Circ.1447