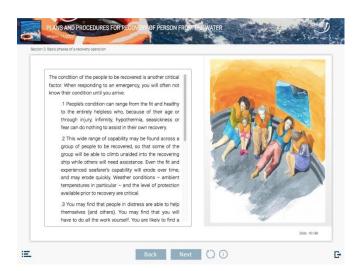

#### **Purpose:**

The e-learning module is designed for theoretical training of officers and ratings in accordance with Regulation III/17-1 SOLAS in the part concerning of plans and procedures for recovery of person from the water.

### What is an e-learning module?

E-learning module is the electronic textbook on one or more sections. Theoretical materials can be accompanied by drawings, diagrams, photos, animations and videos. There is a test for assessment of knowledge gained at the end of each section.

#### **Contents:**

- Content and structure of the plan for recovery operations
- Basic phases of a recovery operation

## **Target groups**

Deck - Management

Deck - Operational

Deck - Support

Engine - Management

**Engine - Operational** 

Engine - Support

#### **Ship types**

Generic

# PLANS AND PROCEDURES FOR RECOVERY OF PERSON FROM THE WATER

## Regulations

- Regulation III/17-1 SOLAS
- ISM Code
- MSC.338(91)
- MSC.1/Circ.1447