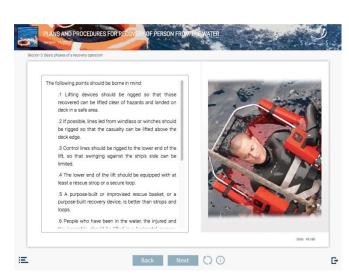

#### **Purpose:**

The e-learning module is designed for theoretical training of officers and ratings in accordance with Regulation III/17-1 SOLAS in the part concerning of plans and procedures for recovery of person from the water.

### What is an e-learning module?

E-learning module is the electronic textbook on one or more sections. Theoretical materials can be accompanied by drawings, diagrams, photos, animations and videos. There is a test for assessment of knowledge gained at the end of each section.

#### **Contents:**

- Content and structure of the plan for recovery operations
- Basic phases of a recovery operation

## **Target groups**

Deck - Management

Deck - Operational

Deck - Support

Engine - Management

**Engine - Operational** 

Engine - Support

#### **Ship types**

Generic

# PLANS AND PROCEDURES FOR RECOVERY OF PERSON FROM THE WATER

## Regulations

- Regulation III/17-1 SOLAS
- ISM Code
- MSC.338(91)
- MSC.1/Circ.1447