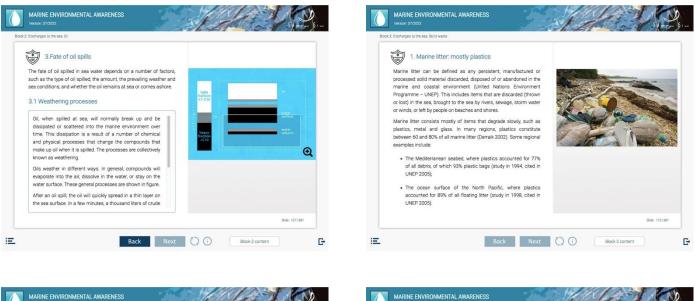

|
| Competence:             | Ensure compliance with pollution prevention requirements                                                                                               |
| Table A-III/7 STCW Code |                                                                                                                                                        |
| Competence:             | Apply precautions and contribute to the prevention of pollution of the marine environment                                                              |
|                         |                                                                                                                                                        |



# MARINE ENVIRONMENTAL AWARENESS













Web: https://www.stormsimulators.com/

Đ