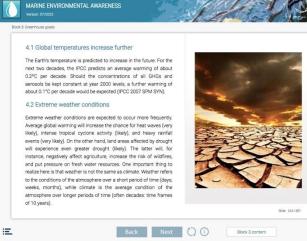

|
| Competence:             | Ensure compliance with pollution prevention requirements                                                                                               |
| Table A-III/7 STCW Code |                                                                                                                                                        |
| Competence:             | Apply precautions and contribute to the prevention of pollution of the marine environment                                                              |
|                         |                                                                                                                                                        |



# MARINE ENVIRONMENTAL AWARENESS













Web: https://www.stormsimulators.com/

Đ