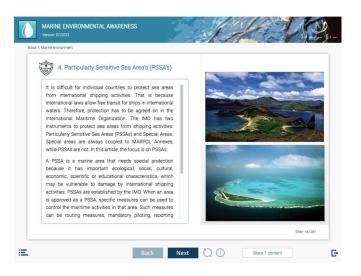

|
| Competence:             | Ensure compliance with pollution prevention requirements                                                                                               |
| Table A-III/7 STCW Code |                                                                                                                                                        |
| Competence:             | Apply precautions and contribute to the prevention of pollution of the marine environment                                                              |
|                         |                                                                                                                                                        |



# MARINE ENVIRONMENTAL AWARENESS













Web: https://www.stormsimulators.com/

Đ