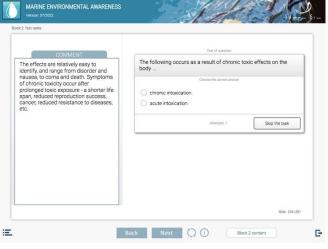

|
| Competence:             | Ensure compliance with pollution prevention requirements                                                                                               |
| Table A-III/7 STCW Code |                                                                                                                                                        |
| Competence:             | Apply precautions and contribute to the prevention of pollution of the marine environment                                                              |
|                         |                                                                                                                                                        |



# MARINE ENVIRONMENTAL AWARENESS













Web: https://www.stormsimulators.com/

Đ