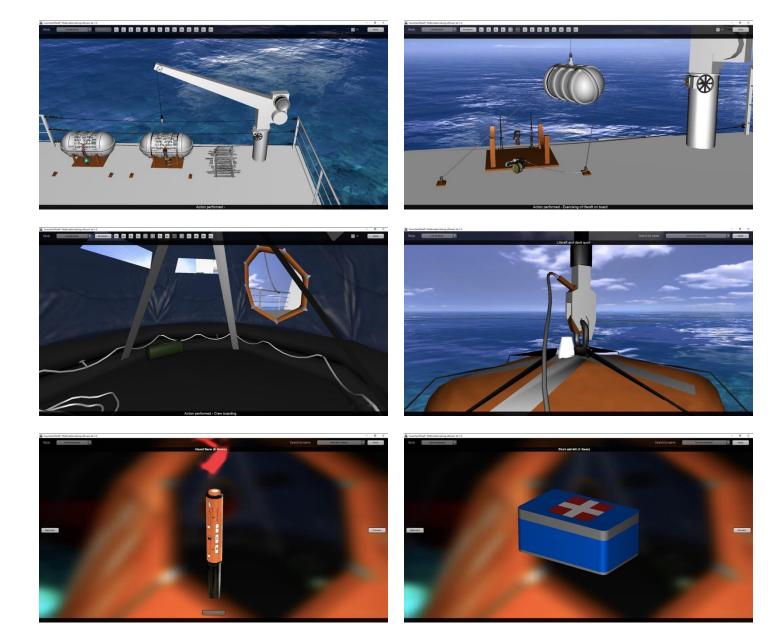

## DAVIT LAUNCHED LIFERAFT

#### Features

Simulation Software includes the 3D models of davit launched liferaft and launching appliances designed in accordance with LSA Code. It allows to study:

- construction and equipment;
- scheme of liferaft launching;
- use of pyrotechnics equipment.

Use of simulation software allows reducing the risk of getting injured during liferaft launching procedures, and also provide training regardless to weather conditions.

Simulation software may be used to provide on ships the introductory programs aimed at assisting newly employed seafarers to familiarize themselves with all procedures and equipment.